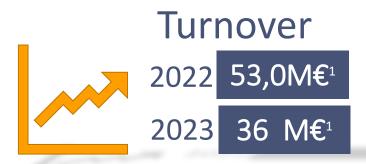

### FACTS & FIGURES

165 employees<sup>1</sup>

<sup>&</sup>lt;sup>2</sup> - in Baikowski<sup>®</sup> France