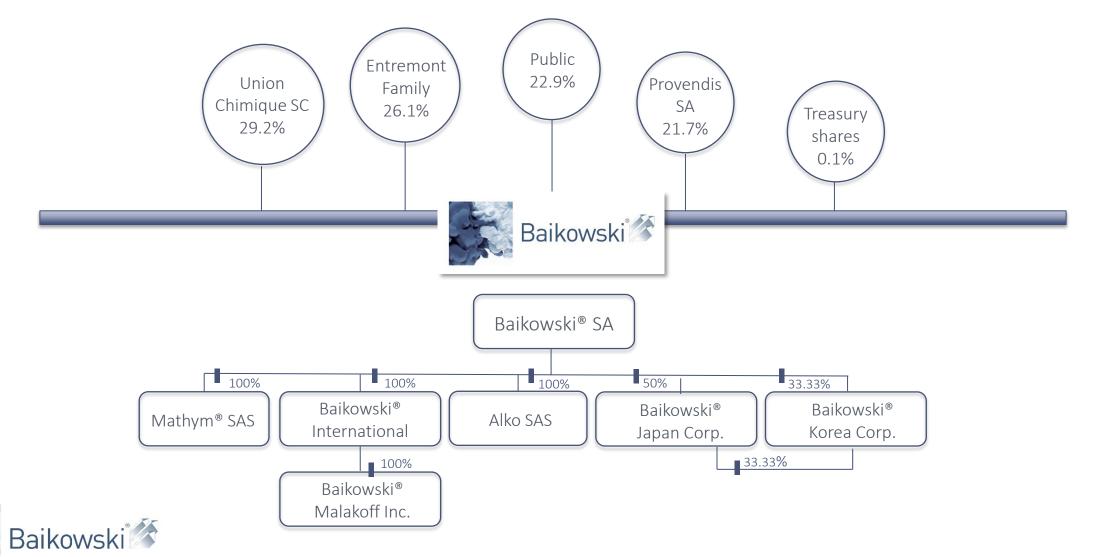

## GOVERNANCE\*

2005

The raw material source Alko, jointventure 50/50 with Feralco, was created

2011

Baikowski® hired sales agents in China

2018

Baikowski® acquired 100% of Alko, strategic raw material source

Baikowski® was successfully listed on the Stock Exchange